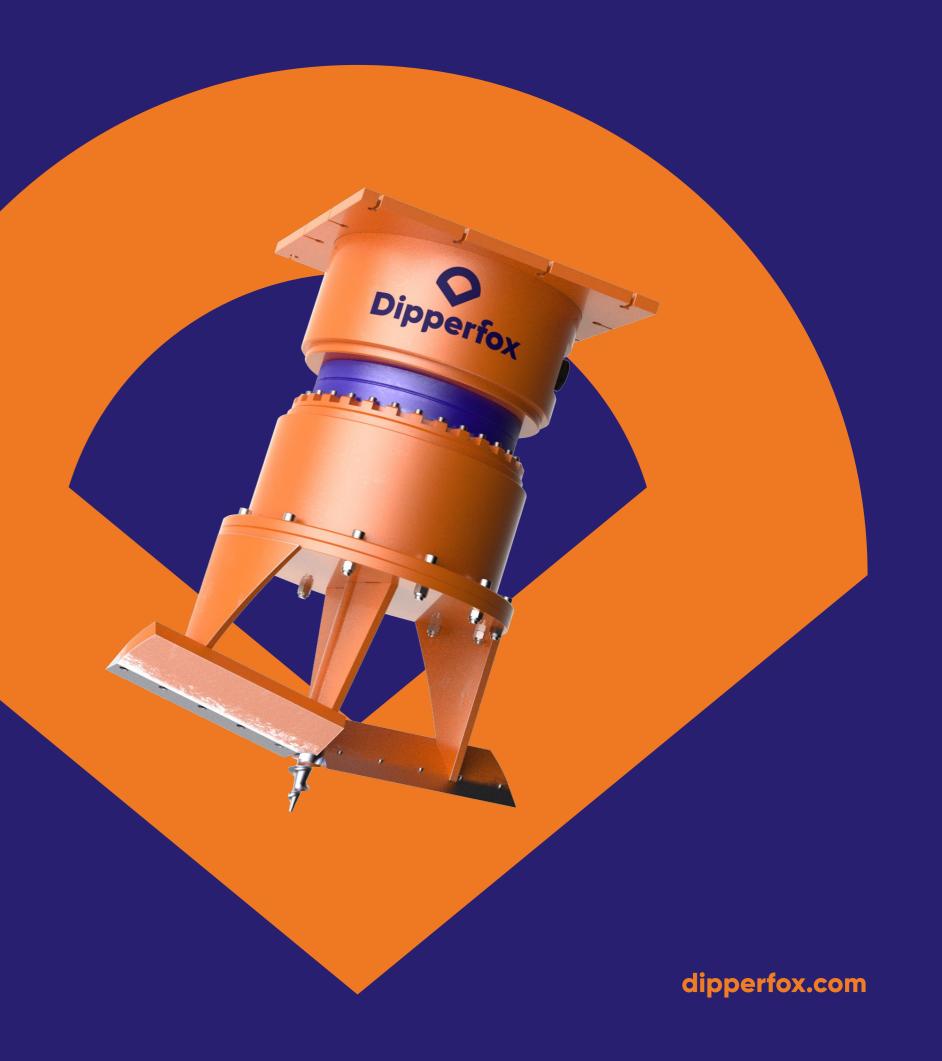

# ALL-NEW-NEXT-GENERATION STUMP DRILL DIPPERFOX

The Stump Crusher drills through the stumps and their roots, pushing all the remains deep into the ground. Therefore there is no need for additional clean-up of the logging sites – once the work is finished, the sites are fully accessible for maintenance vehicles and provide good conditions for newly planted trees. No need to collect, transport and utilise the remains – saving you even more time and resources.

# CHANGABLE BLADES AND SCREW

Blades are designed to bolt-on solution and cut out from extremely durable material used in defense industry. The thread of the screw is designed to meet the perfect combination of drilling and cutting.

#### PELEVANDE

Dipperfox stump crusher connects by an adaptor to any kind of excavator. We can supply with bolt-on ready adaptor.